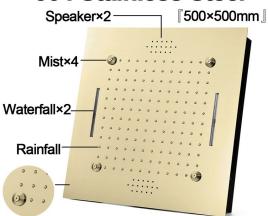

#### **Shower Head**

Shower Head 3 Functions: Waterfall, Rainfall & Mist

Shower head size: 20 x 20 inch

Each function run all together and separately

Music and LED light work by electronic

All Metal Material: Solid Brass; Stainless Steel (top showerhead, hose)

Shower Head Mounting: Flush on ceiling

Hand Spray Hose: 59 inch Water flow: 2.5 GPM ~ 5.5 GPM Water pressure: 0.3 MPA ~ 1 MPA

Water pipe lines: 3/4 inch water pipes for the hot and cold water mixer

inlet, the others are 1/2 inch

### 304 Stainless Steel

Water Pressure: 0.3-0.5MPA Shower Flow Rate: 9-25L/min

All dimensions and specifications are nominal and may vary. Use actual products for accuracy in critical situations.