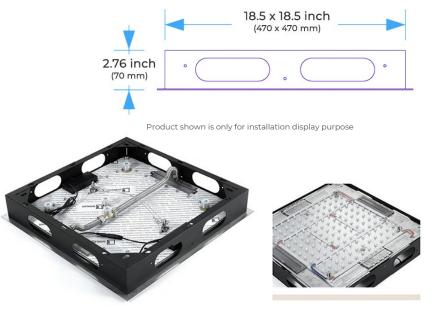

#### **Shower Head**

Shower Head 3 Functions: Waterfall, Rainfall & Mist

Shower head size: 20 x 20 inch

Each function run all together and separately

Music and LED light work by electronic

All Metal Material: Solid Brass; Stainless Steel (top showerhead, hose)

Shower Head Mounting: Flush on ceiling

Hand Spray Hose: 59 inch Water flow: 2.5 GPM ~ 5.5 GPM Water pressure: 0.3 MPA ~ 1 MPA

Water pipe lines: 3/4 inch water pipes for the hot and cold water mixer

inlet, the others are 1/2 inch

#### **Shower Mixer**

Product shown is only for installation display purpose