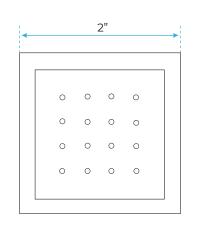

#### **Body Jet**

Thread Interface Size: G 1/2 Inch

Type: Fixed Rotatable Type

Installation Type: Wall Mounted

Material: Brass

Feature: Can rotate 360 degrees

Flow Rate: 1.5 GPM / 5.7 LPM (each Bodyspray)