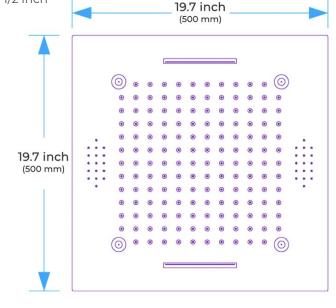

#### **Shower Head**

Shower Head 3 Functions: Waterfall, Rainfall & Mist

Shower head size: 20 x 20 inch

Each function run all together and separately

Music and LED light work by electronic

All Metal Material: Solid Brass; Stainless Steel (top showerhead, hose)

Shower Head Mounting: Flush on ceiling

Hand Spray Hose: 59 inch Water flow: 2.5 GPM ~ 5.5 GPM Water pressure: 0.3 MPA ~ 1 MPA

Water pipe lines: 3/4 inch water pipes for the hot and cold water mixer

inlet, the others are 1/2 inch