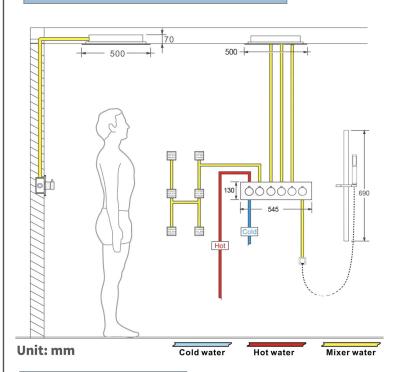

Shower Head Mounting: Flush on ceiling

Hand Spray Hose: 59 inch Water flow: 2.5 GPM ~ 5.5 GPM Water pressure: 0.3 MPA ~ 1 MPA

Water pipe lines: 3/4 inch water pipes for the hot and cold water mixer

inlet, the others are 1/2 inch

#### **Shower Mixer Connections**