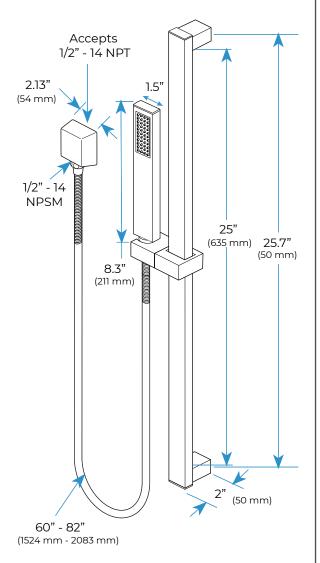

#### **Shower Head**

Shower Head 3 Functions: Waterfall, Rainfall & Mist

Shower head size: 20 x 20 inch

Each function run all together and separately

Music and LED light work by electronic

All Metal Material: Solid Brass; Stainless Steel (top showerhead, hose)

Shower Head Mounting: Flush on ceiling

Hand Spray Hose: 59 inch Water flow: 2.5 GPM ~ 5.5 GPM Water pressure: 0.3 MPA ~ 1 MPA

Water pipe lines: 3/4 inch water pipes for the hot and cold water mixer

inlet, the others are 1/2 inch

#### **Hand Shower**