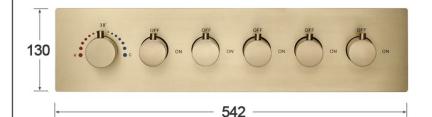

D BODY SPRAYS WITH HAND SHOWER SPECIFICATIONS



#### **Shower Head**

Shower Head 3 Functions: Waterfall, Rainfall & Mist

Shower head size: 20 x 20 inch

Each function run all together and separately

Music and LED light work by electronic

All Metal Material: Solid Brass; Stainless Steel (top showerhead, hose)

Shower Head Mounting: Flush on ceiling

Hand Spray Hose: 59 inch Water flow: 2.5 GPM ~ 5.5 GPM Water pressure: 0.3 MPA ~ 1 MPA

Water pipe lines: 3/4 inch water pipes for the hot and cold water mixer

inlet, the others are 1/2 inch

### 304 Stainless Steel



Water Pressure: 0.3-0.5MPA Shower Flow Rate: 9-25L/min







All dimensions and specifications are nominal and may vary. Use actual products for accuracy in critical situations.



## **B**athSelect

#### **Shower Mixer**





Product shown is only for installation display purpose

#### **Shower Mixer Connections**



#### **Hand Shower**



#### **Body Jet**





Thread Interface Size: G 1/2 Inch

Type: Fixed Rotatable Type

Installation Type: Wall Mounted

Material: Brass

Feature: Can rotate 360 degrees

Flow Rate: 1.5 GPM / 5.7 LPM (each Bodyspray)