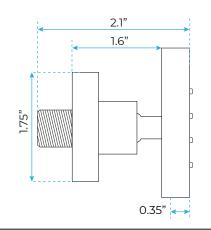

: 20 x 20 inch

Each function run all together and separately

Music and LED light work by electronic

All Metal Material: Solid Brass; Stainless Steel (top showerhead, hose)

Shower Head Mounting: Flush on ceiling

Hand Spray Hose: 59 inch Water flow: 2.5 GPM ~ 5.5 GPM Water pressure: 0.3 MPA ~ 1 MPA

Water pipe lines: 3/4 inch water pipes for the hot and cold water mixer

inlet, the others are 1/2 inch

### 304 Stainless Steel



Water Pressure: 0.3-0.5MPA Shower Flow Rate: 9-25L/min







All dimensions and specifications are nominal and may vary. Use actual products for accuracy in critical situations.



## **B**athSelect

#### **Shower Mixer**





Product shown is only for installation display purpose

#### **Shower Mixer Connections**



#### **Hand Shower**



#### **Body Jet**





Thread Interface Size: G 1/2 Inch

Type: Fixed Rotatable Type

Installation Type: Wall Mounted

Material: Brass

Feature: Can rotate 360 degrees

Flow Rate: 1.5 GPM / 5.7 LPM (each Bodyspray)