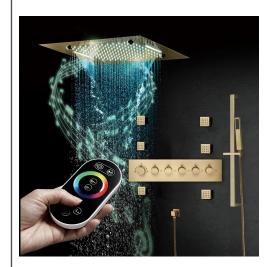

# REMOTE CONTROLLED BRUSHED GOLD THERMOSTATIC RECESSED CEILING MOUNT LED MUSICAL RAINFALL SHOWER SYSTEM JETTED BODY SPRAYS WITH HAND SHOWER SPECIFICATIONS

#### **Shower Head**

Shower Head 3 Functions: Waterfall, Rainfall & Mist

Shower head size: 20 x 20 inch

Each function run all together and separately

Music and LED light work by electronic

All Metal Material: Solid Brass; Stainless Steel (top showerhead, hose)

Shower Head Mounting: Flush on ceiling

Hand Spray Hose: 59 inch Water flow: 2.5 GPM ~ 5.5 GPM Water pressure: 0.3 MPA ~ 1 MPA

Water pipe lines: 3/4 inch water pipes for the hot and cold water mixer

inlet, the others are 1/2 inch