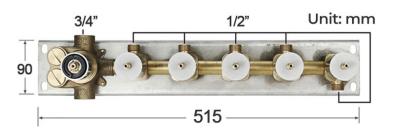

Shower Head Mounting: Flush on ceiling

Hand Spray Hose: 59 inch Water flow: 2.5 GPM ~ 5.5 GPM Water pressure: 0.3 MPA ~ 1 MPA

Water pipe lines: 3/4 inch water pipes for the hot and cold water mixer

inlet, the others are 1/2 inch

#### **Shower Mixer Connections**