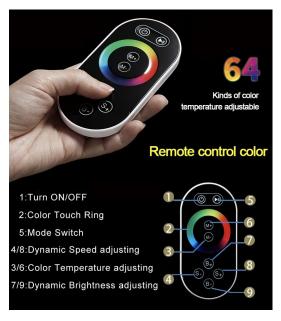

#### **Shower Head**

Shower Head 3 Functions: Waterfall, Rainfall & Mist

Shower head size: 20 x 20 inch

Each function run all together and separately

Music and LED light work by electronic

All Metal Material: Solid Brass; Stainless Steel (top showerhead, hose)